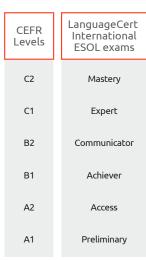

### Why choose LanguageCert International ESOL?

- Flexible and candidate-friendly exams
- Focus on communicative skills, requiring little exam-specific preparation
- · Exams on demand:
  - Paper & Computer-based at Approved Test Centres
  - Online exams with live invigilation; taken anytime, anywhere
- Flexibility to mix & match exams
- Fast results, e-certificates & Digital Badges in 3 to 10 days
  - Hard-copy certificates shortly after results release
- Life-long certificate validity
- International recognition in more than 60 countries
- Regulated by Ofqual, England's official qualifications regulating authority