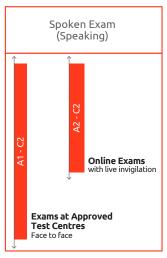

#### LanguageCert Online exams with remote, live invigilation

LanguageCert International ESOL A2-C2 Written and Spoken exams are available as online exams. LanguageCert Online Exams with live invigilation is a new service that allows candidates to take an exam anytime (24/7/365), anywhere and delivers results in just 3 business days. All that is needed is a computer, a webcam and an internet connection. A real person is always online to guide the candidate through the exam process. This is an innovative way of delivering exams that lead to the same qualifications as on-site exams: same exam, same certificate, same recognition.

#### LanguageCert International ESOL - Spoken Exam

- Each candidate examined individually, so they can perform at their best
- Interview recorded to guarantee impartiality and ensure the possibility of re-marking
- Pass mark: 50%