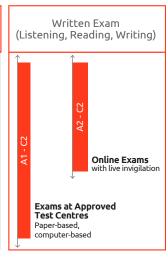

#### LanguageCert Online exams with remote, live invigilation

LanguageCert International ESOL A2-C2 Written and Spoken exams are available as online exams. LanguageCert Online Exams with live invigilation is a new service that allows candidates to take an exam anytime (24/7/365), anywhere and delivers results in just 3 business days. All that is needed is a computer, a webcam and an internet connection. A real person is always online to guide the candidate through the exam process. This is an innovative way of delivering exams that lead to the same qualifications as on-site exams: same exam, same certificate, same recognition.

#### LanguageCert International ESOL - Written Exam

- Grammar & Vocabulary integrated in Listening, Reading and Writing sections and not examined separately
- Pass mark: overall 50%. No thresholds or limitations per section